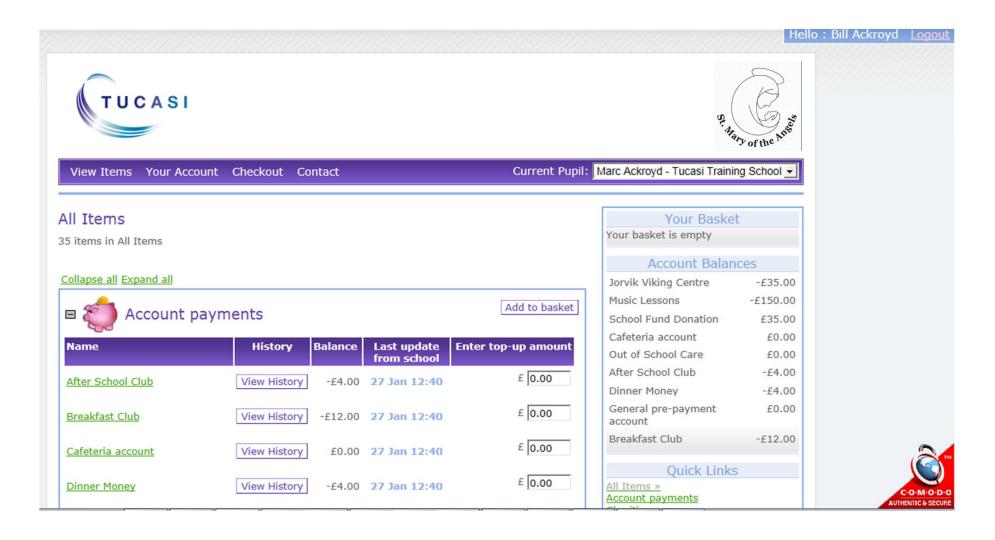

# **Topping Up Accounts**

View Items Your Account Checkout Contact Current Pupil: Marc Ackroyd - Tucasi Training School -

Use this screen to top up accounts in-school. Once you have selected the amount(s) you wish to top up, proceed to 'Checkout' to make the payment from your credit or debit card.

| Name                        | History      | Balance | Last update from school | Enter top-up amount |
|-----------------------------|--------------|---------|-------------------------|---------------------|
| After School Club           | View History | -£4.00  | 27 Jan 12:40            | £ 0.00              |
| Breakfast Club              | View History | -£12.00 | 27 Jan 12:40            | € 0.00              |
| Cafeteria account           | View History | £0.00   | 27 Jan 12:40            | € 0.00              |
| Dinner Money                | View History | -£4.00  | 27 Jan 12:40            | € 0.00              |
| General pre-payment account | View History | £0.00   | 27 Jan 12:40            | £ 0.00              |
| Out of School Care          | View History | £0.00   | 27 Jan 12:40            | € 0.00              |