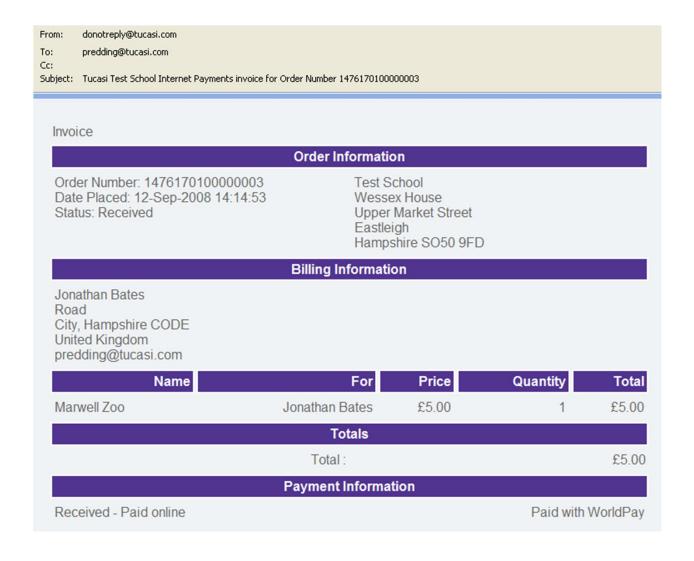

---------------------|------|--------------|--------|----------|--------|
| School Fund Donation |      | Marc Ackroyd | £20.00 | 1        | £20.00 |
| School Fund Donation |      | Mary Ackroyd | £20.00 | 1        | £20.00 |
|                      |      |              |        |          |        |

Totals

Total: £40.00

**Payment Information** 

Received Paid in School

| t        |  |
|----------|--|
|          |  |
| ces      |  |
| -£20.00  |  |
| -£150.00 |  |
| £35.00   |  |
| £0.00    |  |
| £0.00    |  |
| -£4.00   |  |
| -£4.00   |  |
| £0.00    |  |
| -£12.00  |  |
|          |  |
|          |  |

# Log Out Screen





Messages

• You have been logged out.

Login

Email:

Password:

Login

Create New Account

Lost Password?

Reset Password

## Confirmation E-mail from School